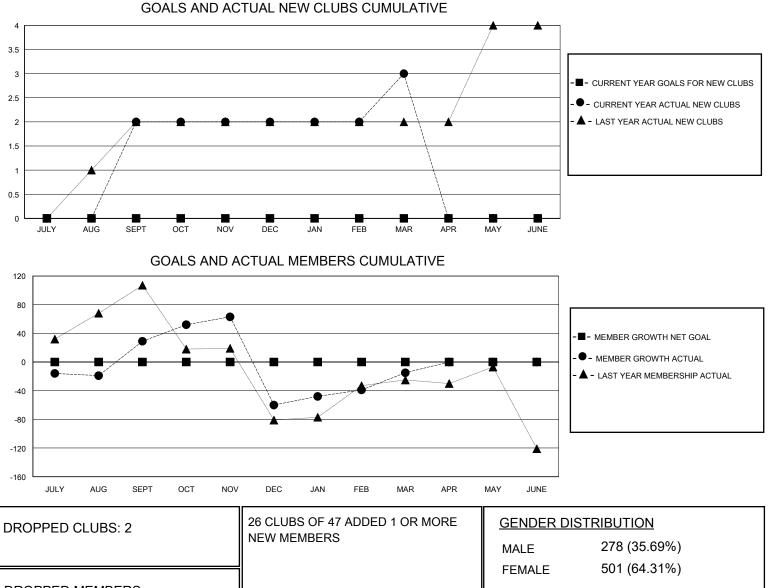

## MONTHLY MEMBERSHIP PROGRESS REPORT

District 310 A1

Results as of: 3/31/2024

| GMT:                  | LOCATION THAILAND |           |               |                       |                         |                         | GMT CA                                             |
|-----------------------|-------------------|-----------|---------------|-----------------------|-------------------------|-------------------------|----------------------------------------------------|
| Clubs                 |                   |           |               | Members               |                         |                         |                                                    |
| RESULTS FOR 2023-2024 |                   |           |               | RESULTS FOR 2023-2024 |                         |                         |                                                    |
| QUARTER               | NEW CLUB GOAL     | NEW CLUBS | DROPPED CLUBS | QUARTER MEI           | MBER GROWTH NET<br>GOAL | MEMBER GROWTH<br>ACTUAL | DROPPED<br>MEMBERS ACTUAL<br>(including transfers) |
| JULY/AUG/SEPT         | 0                 | 2         | 0             | JULY/AUG/SEPT         | 0                       | 77                      | 42                                                 |
| OCT/NOV/DEC           | 0                 | 0         | 1             | OCT/NOV/DEC           | 0                       | 40                      | 126                                                |
| JAN/FEB/MAR           | 0                 | 1         | 1             | JAN/FEB/MAR           | 0                       | 48                      | 2                                                  |
| APR/MAY/JUNE          | 0                 | 0         | 0             | APR/MAY/JUNE          | 0                       | 0                       | 0                                                  |